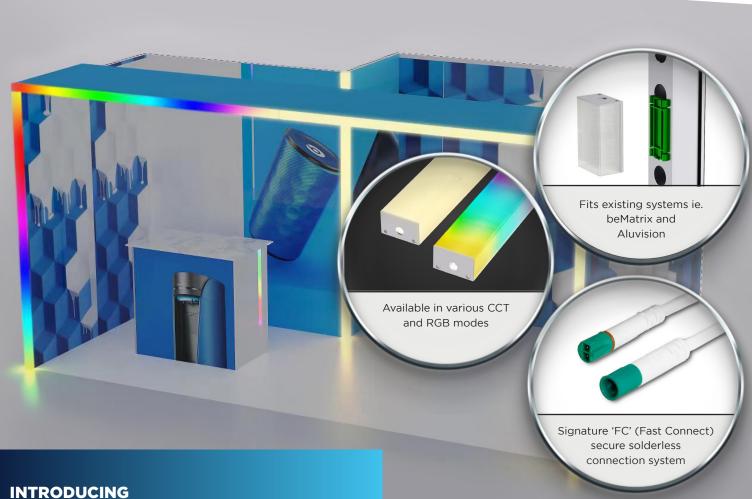

## **LOVO™ EDGE SERIES**

Prism Lighting Group is proud to announce our newest product series - LOVO™EDGE - a unique edge lighting concept that safely, quickly and easily integrates with existing exhibit systems such as beMatrix and Aluvision. This allows you to stand out from the competition with unique lighting solutions previously unavailable while using these exhibit systems.

The entire LOVO™ line has been designed using the three principles of safety, simplicity and speed, combining a safe working voltage, wire management and our signature 'FC' (Fast Connect) connection system.