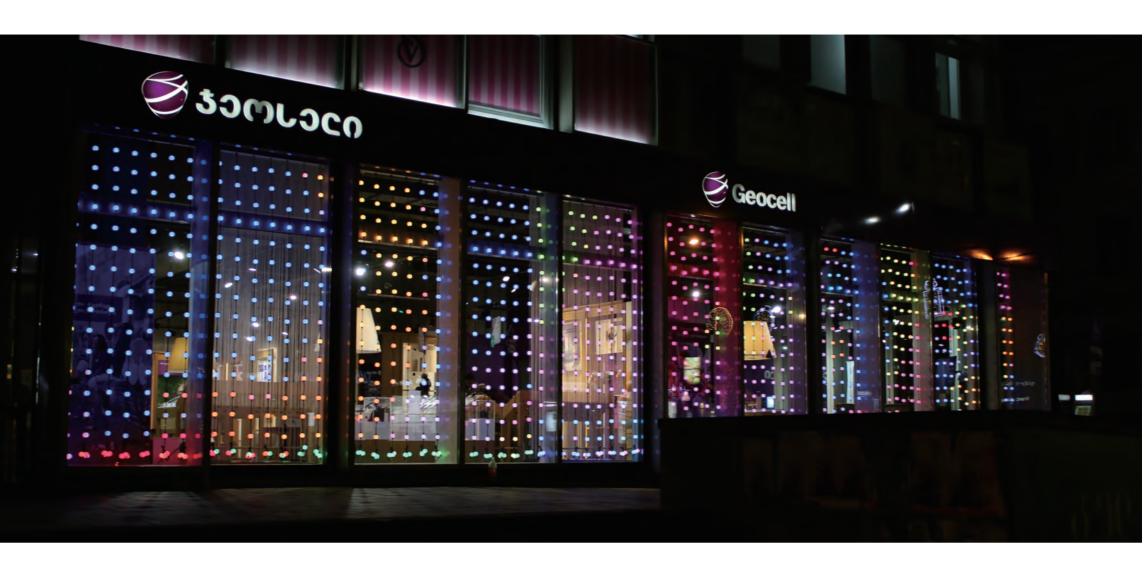

### **Product Features**

- DMX 3D Pixel balls can be suspended from the ceiling vertically on stage, at events, theme parks and more.
- With Multiple LED Balls, you can form a video light curtain or 3D visual matrix.
- Lighting effects can be seen from 360 Degrees
- 2D pixel mapping can be transformed to 3D with software programming.
- PCB Solid capacitor is applied and high quality components are used for long life time
- With wide voltage range design, LED Color always keeps same brightness and lighting effects even when the power supply is far away.
- Standard DMX512 control protocol (Max 44frames/ Second).
- Communication between pixel balls are synchronized perfectly using Colordreamer Artnet Controller.
- Lightning and ESD Protection.
- Electrical protections including short circuit, over current, over voltage and over temperature.