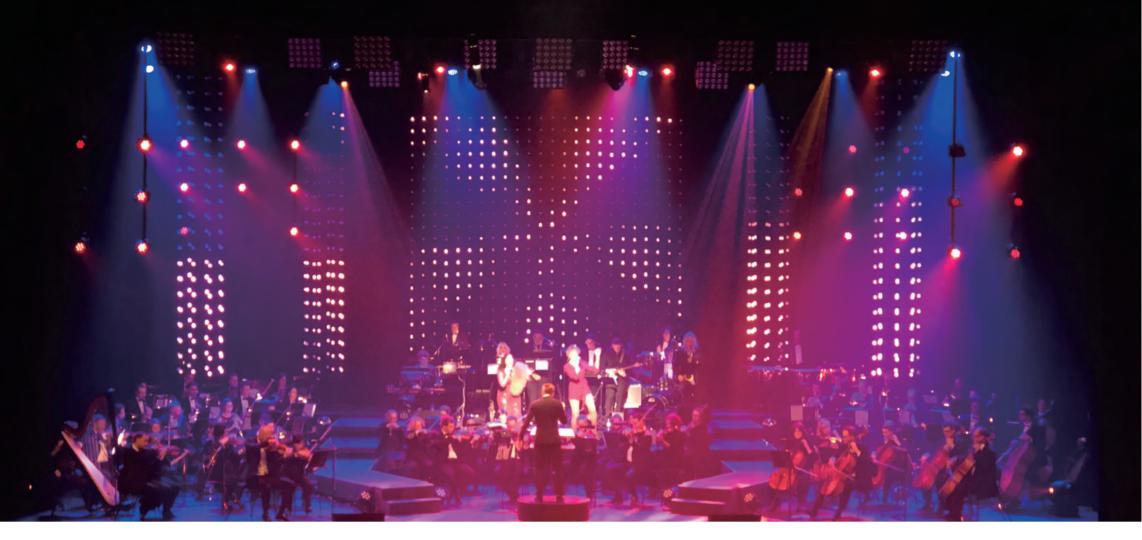

### **Product Features**

- DMX 3D Pixel balls can be suspended from the ceiling vertically on stage, at events, theme parks and more.
- With Multiple LED Balls, you can form a video light curtain or 3D visual matrix.
- Lighting effects can be seen from 360 Degrees
- 2D pixel mapping can be transformed to 3D with software programming.
- PCB Solid capacitor is applied and high quality components are used for long life time
- With wide voltage range design, LED Color always keeps same brightness and lighting effects even when the power supply is far away.
- Standard DMX512 control protocol (Max 44frames/ Second).
- Communication between pixel balls are synchronized perfectly using Colordreamer Artnet Controller.
- Lightning and ESD Protection.
- Electrical protections including short circuit, over current, over voltage and over temperature.