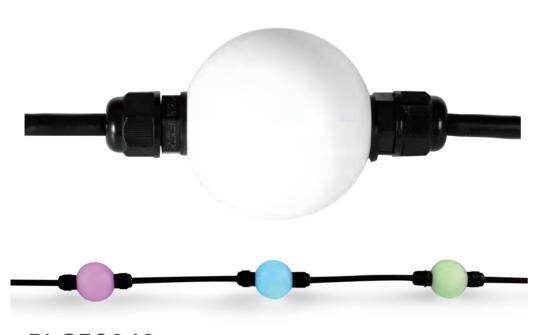

### PLG50154



#### PLG50248



### **Product Features**

- DMX 3D Pixel balls can be suspended from the ceiling vertically on stage, at events, theme parks and more.
- With Multiple LED Balls, you can form a video light curtain or 3D visual matrix.
- Lighting effects can be seen from 360 Degrees
- 2D pixel mapping can be transformed to 3D with software programming.
- PCB Solid capacitor is applied and high quality components are used for long life time
- With wide voltage range design, LED Color always keeps same brightness and lighting effects even when the power supply is far away.
- Standard DMX512 control protocol (Max 44frames/ Second).
- Communication between pixel balls are synchronized perfectly using Colordreamer Artnet Controller.
- Lightning and ESD Protection.
- Electrical protections incl