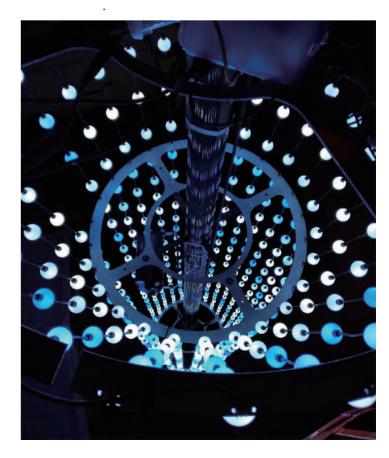

### **Product Features**

- DMX 3D Pixel balls can be suspended from the ceiling vertically on stage, at events, theme parks and more.
- With Multiple LED Balls, you can form a video light curtain or 3D visual matrix.
- Lighting effects can be seen from 360 Degrees
- 2D pixel mapping can be transformed to 3D with software programming.
- PCB Solid capacitor is applied and high quality components are used for long life time
- With wide voltage range design, LED Color always keeps same brightness and lighting effects even when the power supply is far away.
- Standard DMX512 control protocol (Max 44frames/ Second).
- Communication between pixel balls are synchronized perfectly using Colordreamer Artnet Controller.
- Lightning and ESD Protection.
- Electrical protections including short circuit, over current, over voltage and over temperature.