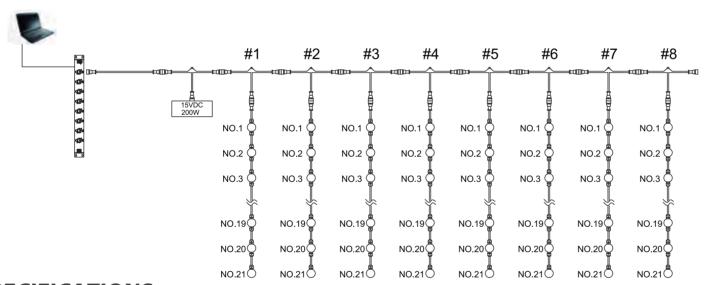

age, at events, theme parks and more.
- With Multiple LED Balls, you can form a video light curtain or 3D visual matrix.
- Lighting effects can be seen from 360 Degrees
- 2D pixel mapping can be transformed to 3D with software programming.
- PCB Solid capacitor is applied and high quality components are used for long life time
- With wide voltage range design, LED Color always keeps same brightness and lighting effects even when the power supply is far away.
- Standard DMX512 control protocol (Max 44frames/ Second).
- Communication between pixel balls are synchronized perfectly using Colordreamer Artnet Controller.
- Lightning and ESD Protection.
- Electrical protections including short circuit, over current, over voltage and over temperature.



# **ACCESSORIES**







# **CONNECTION**



## **SPECIFICATIONS**

| Model                 | PLG50154                  | PLG50248                  |
|-----------------------|---------------------------|---------------------------|
| Diameter              | 50mm                      | 50mm                      |
| Color                 | RGB                       | RGB                       |
| LED                   | Nichia/CREE/Osram/Epistar | Nichia/CREE/Osram/Epistar |
| LED QTY               | 4PCS                      | 8PCS                      |
| View Angle            | 360Degree                 | 360Degree                 |
| Voltage               | 15VDC                     | 24VDC                     |
| Power                 | 1W                        | 1W                        |
| Control               | DMX512