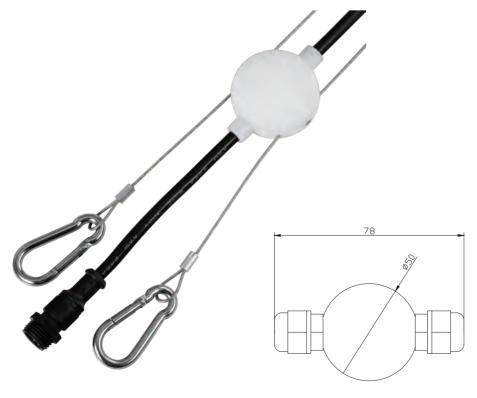

### PLG50154



#### PLG50248



### **Product Features**

- DMX 3D Pixel balls can be suspended from the ceiling vertically on stage, at events, theme parks and more.
- With Multiple LED Balls, you can form a video light curtain or 3D visual matrix.
- Lighting effects can be seen from 360 Degrees
- 2D pixel mapping can be transformed to 3D with software programming.
- PCB Solid capacitor is applied and high quality components are used for long life time
- With wide voltage range design, LED Color always keeps same brightness and lighting effects even when the power supply is far away.
- Standard DMX512 control protocol (Max 44frames/ Second).
- Communication between pixel balls are synchronized perfectly using Colordreamer Artnet Controller.
- Lightning and ESD Protection.
- Electrical protections including short circu