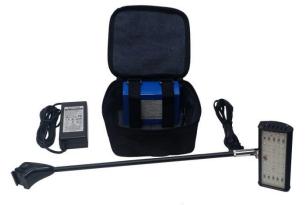

## **NEW REVOLUTIONARY SHOW 12 KIT**

Showbattery<sup>™</sup> is the award-winning product that is changing the Exhibit industry. As LED lights get brighter and more efficient the need for conventional electricity is eliminated. We have devised a lithium ion battery capable of powering LED light for up to 8hrs+ and best of all we have combined this with our newly designed 12 watt arm lights to bring you a complete turnkey solution, powerful enough to light your entire booth. Exhibitors can now save on electrical costs and control the lighting in their booth environment.

#### **Specifications**

| SHOW 12 – 1 light Kit                             |
|---------------------------------------------------|
| 12 watt LED arm light (Approx. 1000lm output)     |
| 4500-5000K Color Temperature                      |
| 24V Li-ion battery 100 watts dims. 5" x 3" x 2.5" |
| (2.5mm female connector on the battery)           |
| Last 8+ hours                                     |
| 25 watt quick charger 6 hours                     |
| X bracket                                         |
| 10ft (3m) cable                                   |