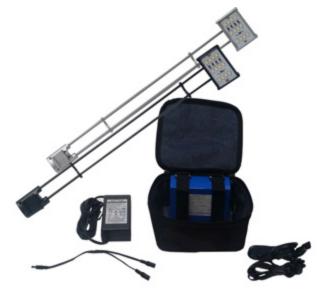

## **NEW REVOLUTIONARY SHOW 6 LED LIGHT & BATTERY KIT**

Showbattery™ is the award-winning product that is changing the Exhibit industry. As LED lights get brighter and more efficient the need for conventional electricity is eliminated. We have devised a lithium ion battery capable of powering LED light for up to 16hrs and best of all we have combined this with our newly designed 6 watt arm lights to bring you a complete turnkey solution, powerful enough to light your entire booth. Exhibitors can now save on electrical costs and control the lighting in their booth environment.

| SHOW 6 light Kit                                  | SHOW 6 2X light Kit                               |
|---------------------------------------------------|---------------------------------------------------|
| 6 watt LED arm light                              | 2 x 6 watt LED arm light                          |
| 24V Li-ion battery 100 watts dims. 5" x 3" x 2.5" | 24V Li-ion battery 100 watts dims. 5" x 3" x 2.5" |
| Last 16 hours                                     | Last 8 hours                                      |
| 25 watt quick charger 6 hours                     | 25 watt quick charger 6 hours                     |
| X bracket                                         | 2 -X bracket                                      |
| 3m cable                                          | 2- 3m cable & Y cable                             |