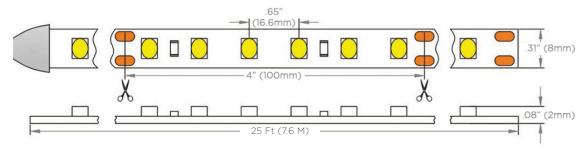

### **DIMENSIONS**

24V

#### **SPECIFICATIONS**

| Product Number        | 6000-FL-1.5W24V-xxK                                                 |
|-----------------------|---------------------------------------------------------------------|
| Voltage               | 24VDC                                                               |
| Length                | 20Ft (6M), 50Ft (15M) & 100Ft (30M) Reel or <b>Sold By The Foot</b> |
| Color Temperature     | 2700K, 3000K, 3500K, 4000K, or 6000K                                |
| CRI                   | >90                                                                 |
| Wattage               | 1.5 Watts/Ft / 4.8 Watts/M                                          |
| Lumens                | 2700K - 164lm/Ft / 540lm/M (Warmer White)                           |
|                       | 3000K - 166lm/Ft / 545lm/M (Warm White)                             |
|                       | 3500K - 167lm/Ft / 543lm/M (Warm White)                             |
|                       | 4000K - 168lm/Ft / 550lm/M (Natural White)                          |
|                       | 6000K - 177lm/Ft / 580lm/M (Pure White)                             |
| Maximum Run           | 25 Ft / 7.6 M                                                       |
| Beam Angle            | 120 degree                                                          |
| Dimming               | Yes                                                                 |
| Material              | White PCB, Tesa® Tape Backing                                       |
| Cuttability           | Every 4" (100mm)                                                    |
| IP Rating             | IP43 or IP67 (other IP options Available Upon Request)              |
| Dimensions            | 8mm (.31")W x 2.38mm (.09")H x Reel Length                          |
| Switching             | Hardwire or Plug-in                                                 |
| Mounting              | Attached Tesa® Tape or Extrusions                                   |
| Material              | White PCB, Copper Strip, Tesa® Tape Backing                         |
| LED Type & Size       | Premium Epistar SMD 2835                                            |
|                       |                                                                     |
| LED Qty               | 18 LEDs/ft / 60 LEDs/M                                              |
| LED Qty<br>Rated Life | ·                                                                   |
| -                     | 18 LEDs/ft / 60 LEDs/M                                              |