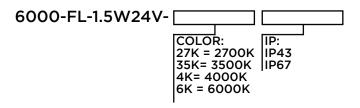

### **ORDER CODES**

#### **SPECIFICATIONS**

| Product Number        | 6000-FL-1.5W24V-xxK                                                 |
|-----------------------|---------------------------------------------------------------------|
| Voltage               | 24VDC                                                               |
| Length                | 20Ft (6M), 50Ft (15M) & 100Ft (30M) Reel or <b>Sold By The Foot</b> |
| Color Temperature     | 2700K, 3000K, 3500K, 4000K, or 6000K                                |
| CRI                   | >90                                                                 |
| Wattage               | 1.5 Watts/Ft / 4.8 Watts/M                                          |
| Lumens                | 2700K - 164lm/Ft / 540lm/M (Warmer White)                           |
|                       | 3000K - 166lm/Ft / 545lm/M (Warm White)                             |
|                       | 3500K - 167lm/Ft / 543lm/M (Warm White)                             |
|                       | 4000K - 168lm/Ft / 550lm/M (Natural White)                          |
|                       | 6000K - 177lm/Ft / 580lm/M (Pure White)                             |
| Maximum Run           | 25 Ft / 7.6 M                                                       |
| Beam Angle            | 120 degree                                                          |
| Dimming               | Yes                                                                 |
| Material              | White PCB, Tesa® Tape Backing                                       |
| Cuttability           | Every 4" (100mm)                                                    |
| IP Rating             | IP43 or IP67 (other IP options Available Upon Request)              |
| Dimensions            | 8mm (.31")W x 2.38mm (.09")H x Reel Length                          |
| Switching             | Hardwire or Plug-in                                                 |
| Mounting              | Attached Tesa® Tape or Extrusions                                   |
| Material              | White PCB, Copper Strip, Tesa® Tape Backing                         |
| LED Type & Size       | Premium Epistar SMD 2835                                            |
|                       |                                                                     |
| LED Qty               | 18 LEDs/ft / 60 LEDs/M                                              |
| LED Qty<br>Rated Life | ·                                                                   |
| -                     | 18 LEDs/ft / 60 LEDs/M                                              |