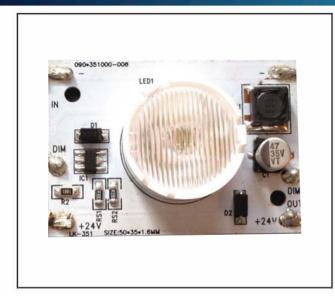

## Feature: MONO-LUXORModule LED Type: 3 watt Cree Luminous flux (LM): 160LM Lifetime(H): 20000H Material: Al base plate Beam Angle: 15°\*60° Input Voltage (V): DC24 V Power consumption (W): 2W Material: Al base plate

Color temperature (K): 6000K Standard (Custom3000

~3500K / 6500~7000K)

Specification (MM): 50\*35\*1.6(mm)

Luxor1 - Single Module LED Light Strip

**Luxor1 -** Single Module LED Light Strips are the perfect answer for lightbox applications that have a little twist. Whether there is a little gap to fill or design has a slight bend ... **Luxor** is the solution!